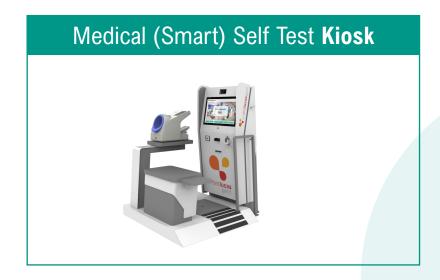

# Our Solution – Self Test Kiosk

Cost Saving kiosk with great benefits for patients and healthcare professionals

- Vital and Viral parameter check
  - Blood pressure Heartbeat
  - Weight BMI calculator
  - Oxygen saturation level
  - Optional : Temperature / Length
- Easy to use by patient
- Medical validated questionnaire interface
- Powered by Well Home
- Some examples of use cases: Triage in ER / Assistant to GPs / Hospitals / Retail

Over **1M**Patient
Check ups

**EMR** Connectivity

**Medical** Grade

Cost Saving **1,5 FTE/Annum** 

**Customer Branded** 