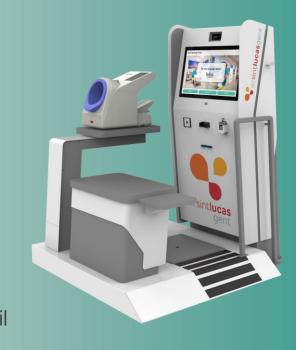

# Our Solution – Self Test Kiosk

Cost Saving kiosk with great benefits for patients and healthcare professionals

- Vital and Viral parameter check
  - Blood pressure Heartbeat
  - Weight BMI calculator
  - Oxygen saturation level
  - Optional : Temperature / Length
- Easy to use by patient
- Medical validated questionnaire interface
- Powered by Well Home
- Some examples of use cases: Triage in ER / Assistant to GPs / Hospitals / Retail

Over **1M**Patient
Check ups

**EMR** Connectivity

**Medical** Grade

Cost Saving **1,5 FTE/Annum** 

**Customer Branded** 